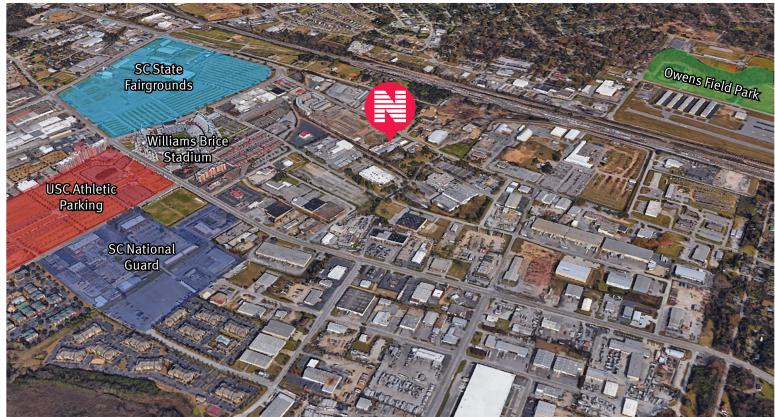

1215 SHOP ROAD

Columbia, South Carolina

## **FOR LEASE**

- ±52,000 SF Industrial/Retail/Storage Space
- ±1,400 SF of office space & showroom
- Counter sales area
- Vintage edifice
- Ripe for adaptive re-use
- Clear span throughout the bow-truss warehouse space
- Sprinkler system throughout 100% of the building
- Three 9' x 9' slump-chassis loading dock doors; may be cured for qualified tenant
- One drive-in door on grade
- Features sodium vapor and fluorescent lighting
- Ample, fenced in lot space
- Gas space heaters throughout
- Constructed with brick & concrete block and features concrete floors
- Zoning: M-1, Richland County
- **LEASE RATE: \$2.20 PSF NNN**





1111 Laurel Street, Columbia, SC 29201 T 803.779.8600 www.wilsonkibler.com

## 1215 SHOP ROAD

Columbia, South Carolina





Wilson Kibler

1111 Laurel Street, Columbia, SC 29201 T 803.779.8600 www.wilsonkibler.com