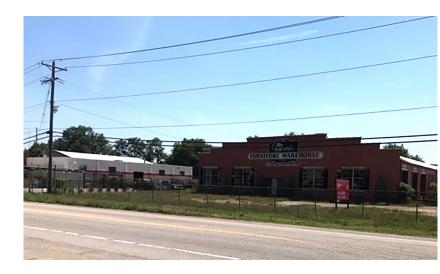

## 1215 SHOP ROAD

Columbia, South Carolina

## **FOR LEASE**

- ±52,000 SF Industrial/Retail/Storage Space
- ±1,400 SF of office space & showroom
- Counter sales area
- Vintage edifice
- Ripe for adaptive re-use
- Clear span throughout the bow-truss warehouse space
- Sprinkler system throughout 100% of the building
- Three 9' x 9' slump-chassis loading dock doors; may be cured for qualified tenant
- One drive-in door on grade
- Features sodium vapor and fluorescent lighting
- Ample, fenced in lot space
- Gas space heaters throughout
- Constructed with brick & concrete block and features concrete floors
- Zoning: M-1, Richland County
- **LEASE RATE: \$2.20 PSF NNN**