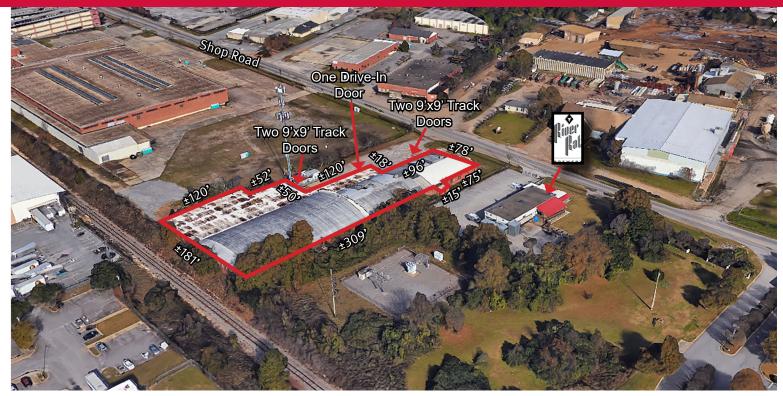

## **FOR LEASE**

- ±52,000 SF Industrial/Retail/Storage Space
- ±1,400 SF of office space & showroom
- Counter sales area
- Vintage edifice
- Ripe for adaptive re-use
- Clear span throughout the bow-truss warehouse space
- Sprinkler system throughout 100% of the building
- Three 9' x 9' slump-chassis loading dock doors; may be cured for qualified tenant
- One drive-in door on grade
- Features sodium vapor and fluorescent lighting
- Ample, fenced in lot space
- Gas space heaters throughout
- Constructed with brick & concrete block and features concrete floors
- Zoning: M-1, Richland County
- **LEASE RATE: \$2.20 PSF NNN**